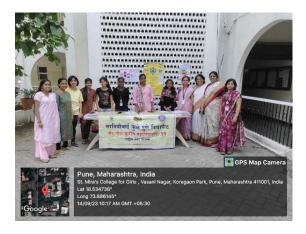

## International Day of Democracy2023-24 Voter Registration Drive

The Department of Political Science and Public Administration, The Electoral Club and The Department of NSS organized a Voter Registration Drive on the occasion of the International Day of Democracy on 15<sup>th</sup> September 2024

1. Orientation of students for Voter Registration- Electoral Club

Dr. Meenal Sumant oriented all the college students about the importance of voter id, eligibility, requirements of Voter ID and the application process. Students were also told about the importance of elections, their duties as Indian citizens and the value of their votes in a democratic nation.